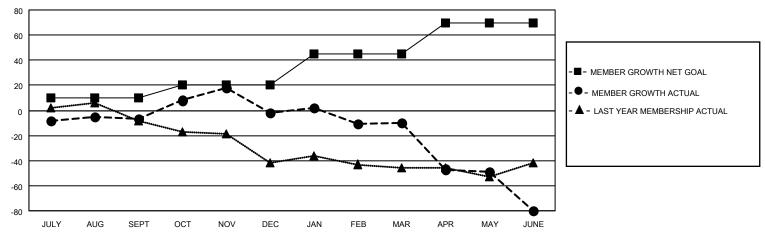

## GOALS AND ACTUAL MEMBERS CUMULATIVE

| DROPPED CLUBS: 3 |     | 36 CLUBS OF 61 ADDED 1 OR<br>MORE NEW MEMBERS | GENDER DISTRIBUTION           |              |  |
|------------------|-----|-----------------------------------------------|-------------------------------|--------------|--|
|                  |     | MORE NEW MEMBERS                              | MALE 837 (59.70%)             |              |  |
|                  |     |                                               | FEMALE                        | 563 (40.16%) |  |
| DROPPED MEMBERS  |     |                                               | NON BINARY                    | 0 (0.00%)    |  |
|                  |     |                                               | PREFER NOT TO ANSWER          | 2 (0.14%)    |  |
| DECEASED         | 23  |                                               |                               |              |  |
| CLUB CANCELLED   | 0   | CLICK HERE FOR CUMULATIVE                     | TOTAL FAMILY UNIT MEMBERS 254 |              |  |
| OTHER            | 204 | MEMBERSHIP DATA                               |                               |              |  |
| TOTAL            | 227 |                                               | FAMILY MEMBERS PAYING HAI     | F DUES 129   |  |
|                  |     |                                               |                               |              |  |